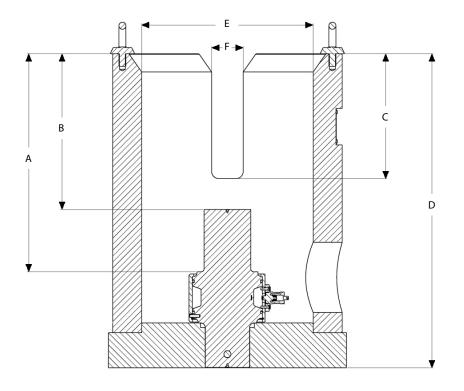

#### API CLASS VERIFICATION KITS Torque Dimensions (mm) Square Class Range Drive В 1.5" 2-4 3000 N·m 192 144 312 154 32 5 7000 N·m 208 141 127 342 191 38 2.0" 6 15000 N·m 311 222 178 448 245 45 2,625" 40000 N·m 178 3.5" 242 156 428 245 45