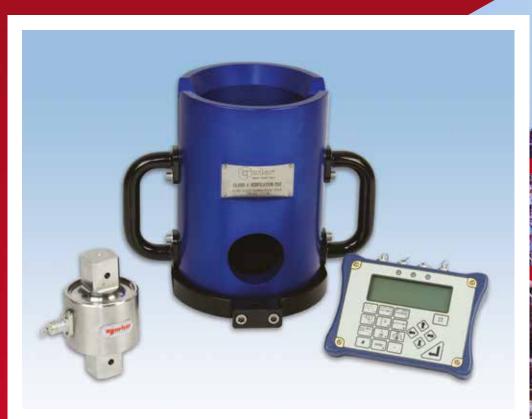

#### Torque capacity: 3,000 N·m

Kit includes: IP65/67 rated HE Display Instrument, IP65/67 rated HE Torque Transducer (1.5" Sq. Dr). Verification Pot, UKAS accredited calibration to BS7882 and a Peli Transportation Case.

#### Torque capacity: 7,000 N•m

Kit includes: IP65/67 rated HE Display Instrument, IP65/67 rated HE Torque Transducer (2.0" Sq. Dr). Verification Pot, UKAS accredited calibration to BS7882 and a Peli Transportation Case.

#### Torque capacity: 15,000 N•m

Kit includes: IP65/67 rated HE Display Instrument, IP65/67 rated HE Torque Transducer (2.625" Sq. Dr). Verification Pot, UKAS accredited calibration to BS7882 and a Peli Transportation Case.

### Torque capacity: 40,000 N•m

Kit includes: IP65/67 rated HE Display Instrument, IP65/67 rated HE Torque Transducer (3.5" Sq. Dr). Verification Pot, UKAS accredited calibration to BS7882 and a Peli Transportation Case.